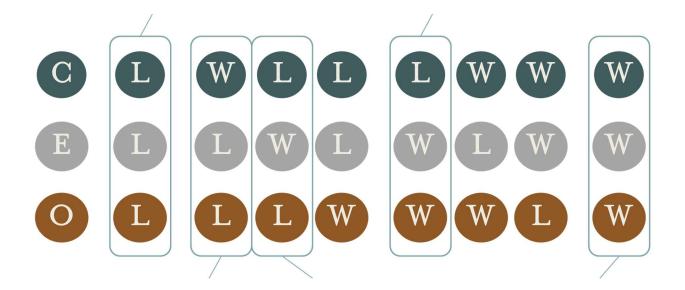

#### EXAMPLE 2 OF A DISCONNECT





#### EXAMPLE 3 OF A DISCONNECT

#### EXAMPLE 4 OF A DISCONNECT





#### EXAMPLE 5 OF A DISCONNECT

#### EXAMPLE 6 OF A DISCONNECT





#### EXAMPLE 7 OF A DISCONNECT

t

#### EXAMPLE 8 OF A DISCONNECT





### COMPETING STEWARDSHIPS

### **KEY #5: IDENTIFYING THE CORE COMPETING STEWARDSHIPS**

### **KEY #6: ALIGNING THE CORE COMPETING STEWARDSHIPS**

### **KEY #7: SUSTAINING THE ESSENTIAL WIN-WIN**



### **KEY #5: IDENTIFYING THE CORE COMPETING STEWARDSHIPS**



Possible Stewardships...

Core

### LASTING GREATNESS





### LASTING GREATNESS<sup>®</sup>







### **KEY #6: ALIGNING THE CORE COMPETING STEWARDSHIPS**





### LASTING GREATNESS



Believers

God



### LASTING GREATNESS<sup>®</sup>

### **KEY #7: SUSTAINING THE ESSENTIAL WIN-WIN**





### LASTING GREATNESS<sup>®</sup>









### KEY #8: LEADERSHIP EXISTS ONLY TO SERVE STEWARDSHIP KEY #9: BEYOND SERVANT LEADER: THE JESUS-WAY OF LEADING

### **KEY #10: FULFILLING THE JESUS-WAY OF LEADING**



### **KEY #8: LEADERSHIP EXISTS ONLY TO SERVE STEWARDSHIP**



| Name your three favorite leaders                    |  |
|-----------------------------------------------------|--|
| from the 18 <sup>th</sup> Century A.D. (1700–1799). |  |

| 1. |      |      |  |
|----|------|------|--|
| -  |      |      |  |
| 2. | <br> | <br> |  |
| 3  |      |      |  |

### LASTING GREATNESS

Name your three favorite leaders from the 3<sup>rd</sup> Century A.D. (200–299).

| 1. | <br> |
|----|------|
|    |      |
| 2. | <br> |
|    |      |
| 3. |      |

Name three truly great leaders who