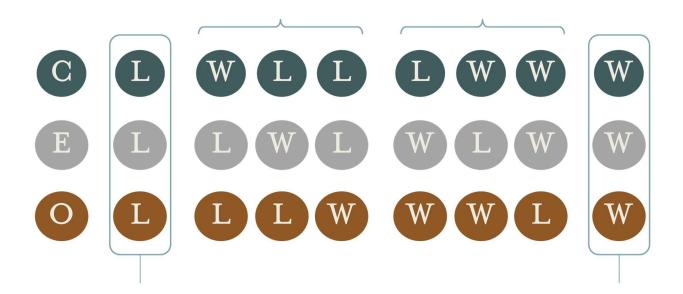

#### OLD TESTAMENT READIED RESPONSES — RESPONSES THAT ARE INFORMED BY STRATEGY

| Response Type                                 | Actual Event |  |  |  |
|-----------------------------------------------|--------------|--|--|--|
| Accommodation (later lesson often on the way) |              |  |  |  |
| Correction / discipline                       |              |  |  |  |
| Release / pass by /<br>expel                  |              |  |  |  |
| Redemption                                    |              |  |  |  |

#### NEW TESTAMENT READIED RESPONSES -**RESPONSES THAT ARE INFORMED BY STRATEGY**

| Response Type                                 | Actual Event |
|-----------------------------------------------|--------------|
| Accommodation (later lesson often on the way) |              |
| Correction / discipline                       |              |
| Release / pass by /<br>expel                  |              |
| Redemption                                    |              |

#### **GEOPOLITICAL EVENTS**

Response Type

Actual Event

| Accommodation (later lesson often on the way) |  |  |  |  |  |
|-----------------------------------------------|--|--|--|--|--|
| Correction / discipline                       |  |  |  |  |  |
| Release / pass by /<br>expel                  |  |  |  |  |  |
| Redemption                                    |  |  |  |  |  |
|                                               |  |  |  |  |  |
|                                               |  |  |  |  |  |

#### **BUSINESS READIED RESPONSES (EXTERNAL)**

| Response Type                                 | Actual Event |  |  |  |
|-----------------------------------------------|--------------|--|--|--|
| Accommodation (later lesson often on the way) |              |  |  |  |
| Correction / discipline                       |              |  |  |  |
| Release / pass by /<br>expel                  |              |  |  |  |
| Redemption                                    |              |  |  |  |
|                                               |              |  |  |  |