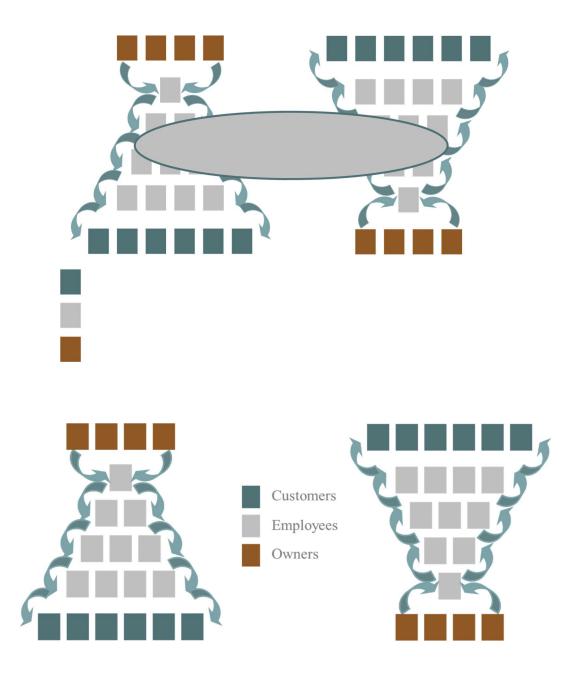

# LASTING GREATNESS

"And he gave the apostles, the prophets, the evangelists, the shepherds and teachers, to equip the saints for the work of ministry..."

Ephesians 4:11-12a

gives and empowers

to equip

to capture and serve

# LASTING GREATNESS

Customers Employees

Owners