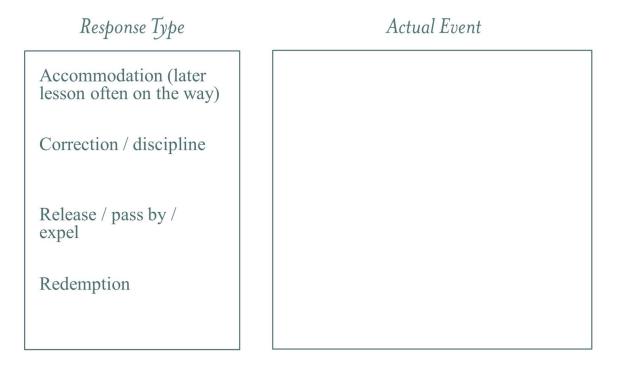

#### OLD TESTAMENT READIED RESPONSES — RESPONSES THAT ARE INFORMED BY STRATEGY

| Response Type                                 | Actual Event |  |  |  |
|-----------------------------------------------|--------------|--|--|--|
| Accommodation (later lesson often on the way) |              |  |  |  |
| Correction / discipline                       |              |  |  |  |
| Release / pass by /<br>expel                  |              |  |  |  |
| Redemption                                    |              |  |  |  |