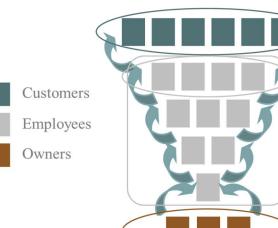

# LASTING GREATNESS

"And he gave the apostles, the prophets, the evangelists, the shepherds and teachers, to equip the saints for the work of ministry..."

Ephesians 4:11-12a

gives and empowers

to equip

to capture and serve

# LASTING GREATNESS

Customers Employees

Owners