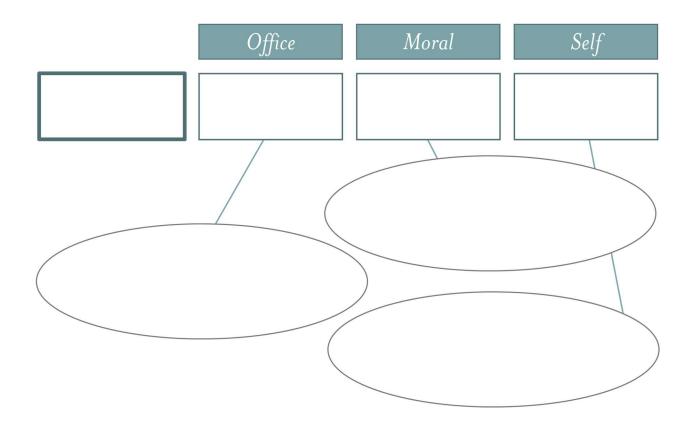

# **KEY #13: EFFECTIVELY HANDLING THE THREE TYPES OF POWER**

| Office Power  |
|---------------|
| Moral Power   |
| <br>SelfPower |
|               |