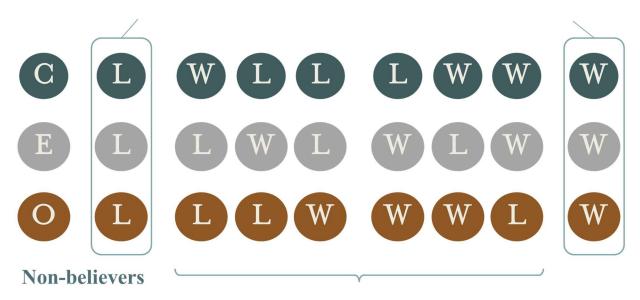

### **KEY #5: IDENTIFYING THE CORE COMPETING STEWARDSHIPS**

Possible Stewardships...

Core

### LASTING GREATNESS

### LASTING GREATNESS<sup>®</sup>

### LASTING GREATNESS

Believers

God