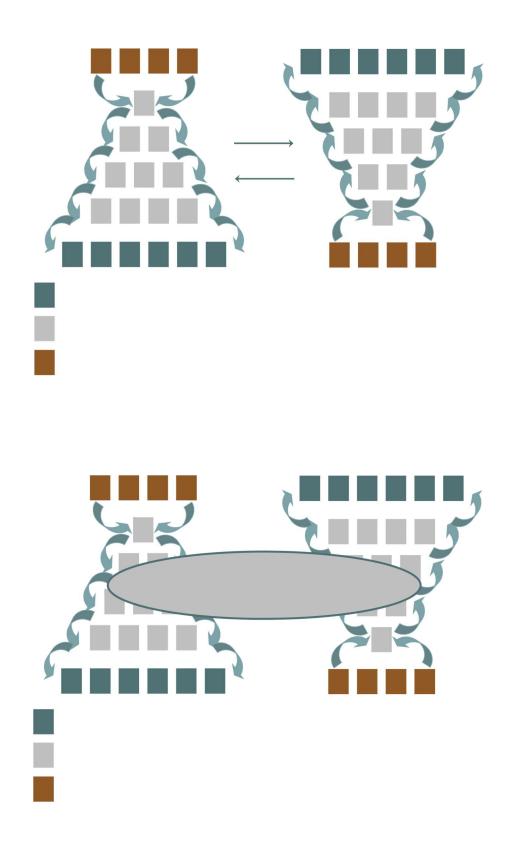

### **KEY #5: IDENTIFYING THE CORE COMPETING STEWARDSHIPS**

Possible Stewardships...

Core

### LASTING GREATNESS

Believers

God