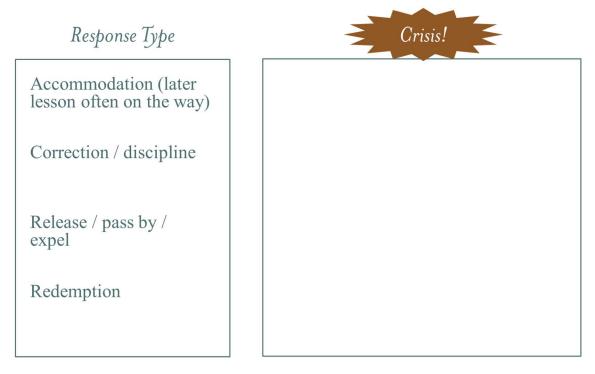

#### **GEOPOLITICAL EVENTS**

Response Type

Actual Event

| Accommodation (later lesson often on the way) |  |  |  |  |  |
|-----------------------------------------------|--|--|--|--|--|
| Correction / discipline                       |  |  |  |  |  |
| Release / pass by /<br>expel                  |  |  |  |  |  |
| Redemption                                    |  |  |  |  |  |
|                                               |  |  |  |  |  |
|                                               |  |  |  |  |  |