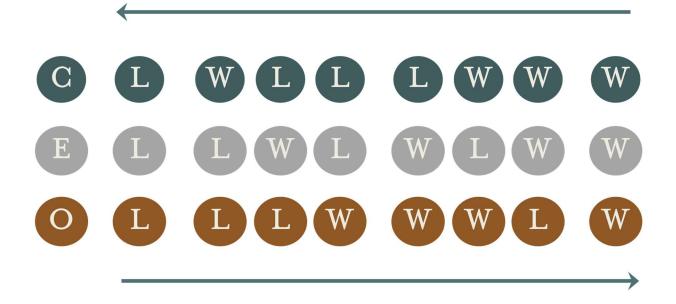

#### EXAMPLE 3 OF A DISCONNECT

#### EXAMPLE 4 OF A DISCONNECT





#### EXAMPLE 5 OF A DISCONNECT

#### EXAMPLE 6 OF A DISCONNECT





#### EXAMPLE 7 OF A DISCONNECT

t

#### EXAMPLE 8 OF A DISCONNECT





### COMPETING STEWARDSHIPS

### **KEY #5: IDENTIFYING THE CORE COMPETING STEWARDSHIPS**

### **KEY #6: ALIGNING THE CORE COMPETING STEWARDSHIPS**

### **KEY #7: SUSTAINING THE ESSENTIAL WIN-WIN**



### **KEY #5: IDENTIFYING THE CORE COMPETING STEWARDSHIPS**



Possible Stewardships...

Core

### LASTING GREATNESS





### LASTING GREATNESS<sup>®</sup>







### **KEY #6: ALIGNING THE CORE COMPETING STEWARDSHIPS**





### LASTING GREATNESS



Believers

God



### LASTING GREATNESS<sup>®</sup>

### **KEY #7: SUSTAINING THE ESSENTIAL WIN-WIN**





### LASTING GREATNESS<sup>®</sup>









### KEY #8: LEADERSHIP EXISTS ONLY TO SERVE STEWARDSHIP KEY #9: BEYOND SERVANT LEADER: THE JESUS-WAY OF LEADING

### **KEY #10: FULFILLING THE JESUS-WAY OF LEADING**



### **KEY #8: LEADERSHIP EXISTS ONLY TO SERVE STEWARDSHIP**



| Name your three favorite leaders                    |  |
|-----------------------------------------------------|--|
| from the 18 <sup>th</sup> Century A.D. (1700–1799). |  |

| 1. |      |      |  |
|----|------|------|--|
| -  |      |      |  |
| 2. | <br> | <br> |  |
| 3  |      |      |  |

### LASTING GREATNESS

Name your three favorite leaders from the 3<sup>rd</sup> Century A.D. (200–299).

| 1. | <br> |
|----|------|
|    |      |
| 2. | <br> |
|    |      |
| 3. |      |

Name three truly great leaders whose primary result was <u>not</u> stewar